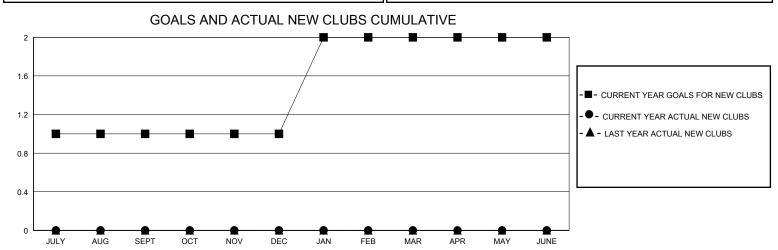

## District 17 N

GMT: LOCATION KANSAS GMT CA

| Clubs                 |               |           |               | Members               |                         |                         |                                                    |  |
|-----------------------|---------------|-----------|---------------|-----------------------|-------------------------|-------------------------|----------------------------------------------------|--|
| RESULTS FOR 2024-2025 |               |           |               | RESULTS FOR 2024-2025 |                         |                         |                                                    |  |
| QUARTER               | NEW CLUB GOAL | NEW CLUBS | DROPPED CLUBS | QUARTER MEM           | IBER GROWTH NET<br>GOAL | MEMBER GROWTH<br>ACTUAL | DROPPED<br>MEMBERS ACTUAL<br>(including transfers) |  |
| JULY/AUG/SEPT         | 1             | 0         | 0             | JULY/AUG/SEPT         | 3                       | 52                      | 39                                                 |  |
| OCT/NOV/DEC           | 0             | 0         | 0             | OCT/NOV/DEC           | 2                       | 15                      | 21                                                 |  |
| JAN/FEB/MAR           | 1             | 0         | 0             | JAN/FEB/MAR           | 5                       | 0                       | 0                                                  |  |
| APR/MAY/JUNE          | 0             | 0         | 0             | APR/MAY/JUNE          | 10                      | 0                       | 0                                                  |  |