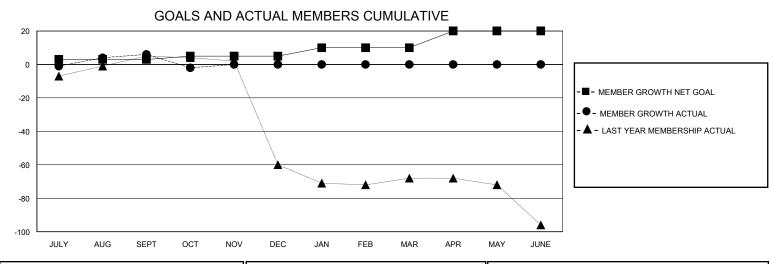

## District 17 N

GMT: LOCATION KANSAS GMT CA

| Clubs                 |               |           |               | Members               |                         |                         |                                                    |  |
|-----------------------|---------------|-----------|---------------|-----------------------|-------------------------|-------------------------|----------------------------------------------------|--|
| RESULTS FOR 2024-2025 |               |           |               | RESULTS FOR 2024-2025 |                         |                         |                                                    |  |
| QUARTER               | NEW CLUB GOAL | NEW CLUBS | DROPPED CLUBS | QUARTER MEM           | IBER GROWTH NET<br>GOAL | MEMBER GROWTH<br>ACTUAL | DROPPED<br>MEMBERS ACTUAL<br>(including transfers) |  |
| JULY/AUG/SEPT         | 1             | 0         | 0             | JULY/AUG/SEPT         | 3                       | 52                      | 39                                                 |  |
| OCT/NOV/DEC           | 0             | 0         | 0             | OCT/NOV/DEC           | 2                       | 15                      | 21                                                 |  |
| JAN/FEB/MAR           | 1             | 0         | 0             | JAN/FEB/MAR           | 5                       | 0                       | 0                                                  |  |
| APR/MAY/JUNE          | 0             | 0         | 0             | APR/MAY/JUNE          | 10                      | 0                       | 0                                                  |  |